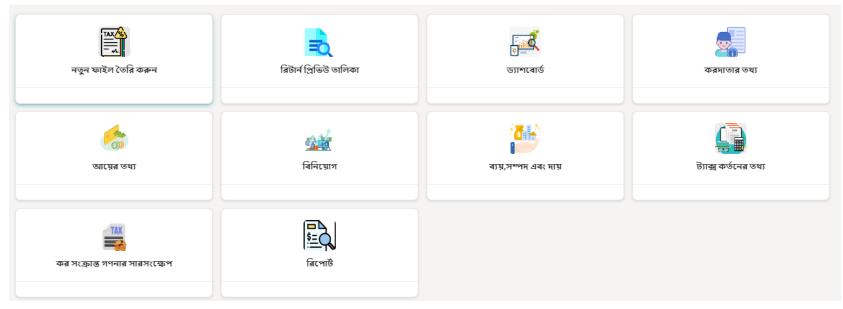

d IT Support is available.
- Affordable & Cost Efficient.

#### **Manual Preparation**

- Need to carefully make sure all provisions have been duly applied. Difficult to stay updated round the year.
- Needs extensive prior knowledge.
- Need to carefully collect the right form.
- There is risk of computational/human error.
- TIN Holder's information needs to be manually entered multiple times.
- Hassle to preserve previous file of assessee. There is risk of losing previous records.
- Manually it takes more time to prepare a return.
- Need to face compatibility challenges while using excel file.
- Costly compared to automated preparation.

#### Features of TaxDo



EAS

Customer

ΤO



#### Awards & Accolades

TaxD0





BASIS NATIONAL ICT AWARDS 2022 BUSINESS SERVICES (HC-BS) CATEGORY







# LET'S HAVE A LOOK



## **THANK YOU**

#### Contact Us At

Plot No. 10, Floor No. 2, Road No. 9, Block J, Baridhara, Dhaka 1212

Cell: 01841110404