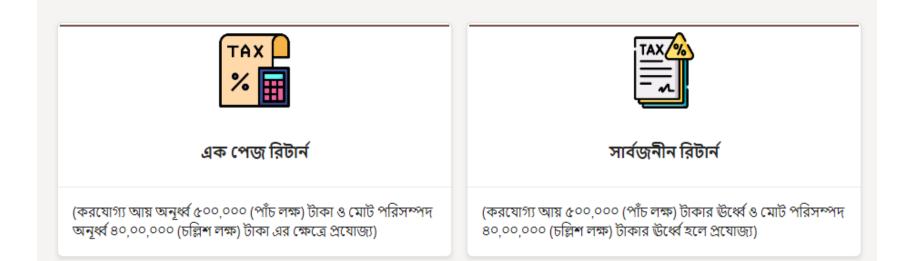

## **Personal Income Tax Management Solution**



## Includes Both One Page Return & Detailed Return



# TaxDo Vs. Manual Return Preparation



#### Automated Preparation with TaxDo

- No need to worry about the updated provisions as the software is regularly updated with the latest provision.
- Extensive prior knowledge not required.
- No need to worry about new forms.
- Error free computation.
- TIN Holder's information needs to be registered one time only.
- Previous file of the assessee is preserved online.
- It takes less time to prepare a return using automated software.
- Cloud based software, accessible from any device.
- Expert Assistance and IT Support is available.
- Affordable & Cost Efficient.

#### **Manual Preparation**

- Need to carefully make sure all provisions have been duly applied. Difficult to stay updated round the year.
- Needs extensive prior knowledge.
- Need to