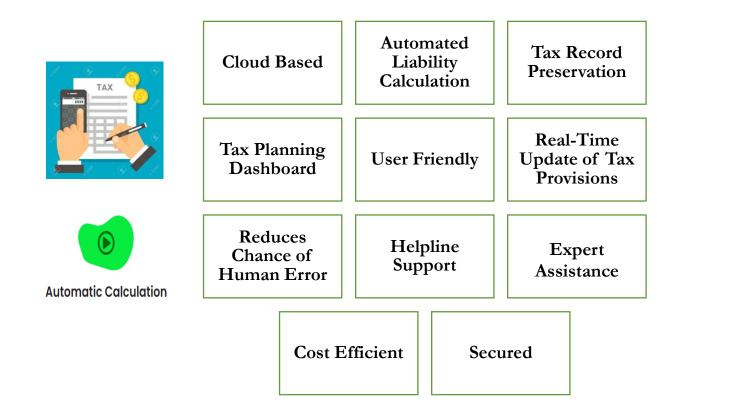

a return using automated software.
- Cloud based software, accessible from any device.
- Expert Assistance and IT Support is available.
- Affordable & Cost Efficient.

#### **Manual Preparation**

- Need to carefully make sure all provisions have been duly applied. Difficult to stay updated round the year.
- Needs extensive prior knowledge.
- Need to carefully collect the right form.
- There is risk of computational/human error.
- TIN Holder's information needs to be manually entered multiple times.
- Hassle to preserve previous file of assessee. There is risk of losing previous records.
- Manually it takes more time to prepare a return.
- Need to face compatibility challenges while using excel file.
- Costly compared to automated preparation.

#### Features of TaxDo



EAS

Customer

ΤO



#### Awards & Accolades

TaxD0





BASIS NATIONAL ICT AWARDS 2022 BUSINESS SERVICES (HC-BS) CATEGORY







# LET'S HAVE A LOOK



## **THANK YOU**

#### Contact Us At

Plot No. 10, Floor No. 2, Road No. 9, Block J, Baridhara, Dhaka 1212

Cell: 01841110404